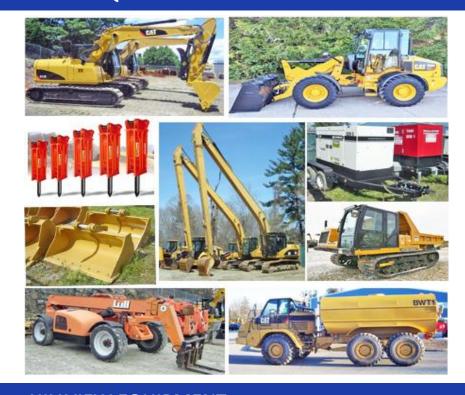

## **HISTORY & EXPERIENCE - Family Owned & Operated Since 1990!**

Hillview Equipment, founded in 1990, is a family owned and operated business that is a premier construction equipment dealer for heavy equipment sales and rentals. They supply heavy equipment locally and also export worldwide. They have an extensive inventory with over 100 machines in stock including excavators, telescopic forklifts, wheel loaders, attachments, water trucks, crawler carriers and more. They also sell dismantled machines and equipment parts including CAT & Cummins engines, axles, transmissions and more. Hillview Equipment is a specialist in excavator long reach boom packages. They are New England's largest used Lull dealer.

Hillview Equipment also provides heavy equipment rentals in New England. Their rental fleet is extensive including long reach excavators, backhoe loaders, dozers, screeners, mini excavators, telehandlers, hammers, grapples and more. They offer competitive prices for a weekly or monthly basis. They carry a great variety of heavy equipment brands for sales and rentals including Lull forklifts, Caterpillar, Terex, Komatsu, IHI, Moxy, Volvo and others.

# HEAVY EQUIPMENT SALES & RENTALS:

- Excavators
- Mini Excavators
- Crawler Carriers
- Telescopic Forklifts
- Loader Backhoes
- Screening Plants
- Rubber Track Dump Trucks
- Dozers
- Skid Steers
- Articulated Rock Trucks
- Water Trucks
- Generators
- Wheel Loaders
- Thumbs, Hammers, GP Buckets, Grapples
- Long Reach Booms
- Parts Machines for Sale
- Equipment Parts
- Trucks & Trailers